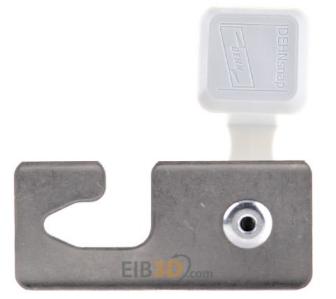

## Item Number EB10434316

https://www.eibabo.uk/dehn/roof-conductor-holder-for-corrugated-sheet-roofs-roof-holder-for-lightningprotection-204-906-eb10434316

Roof conductor holder for corrugated sheet roofs - Roof holder for lightning protection 204 906

Dehn

204 906

4013364028456 EAN/GTIN

**1,73 GBP** excl. VAT\*\*

plus **shipping** 

14-16 days\* (GBR)

Roof conductor holder for corrugated sheet roofs 204 906 Type of fastening ladder with clip clamp, conductor diameter 8 ... 8mm, application corrugated sheet roof, type of mounting screwable, material of the holder plastic, material of the carrier stainless steel (V2A), length of the carrier 58mm, height of conductor holder 16mm, roof conductor holder for laying air-termination systems on corrugated sheet roofs. Version straight for profile 5 and profile 8 corrugated sheet roofs with DEHNsnap cable holder, loose cable routing, made of weather-resistant plastic, UV-stabilized and halogen-free.