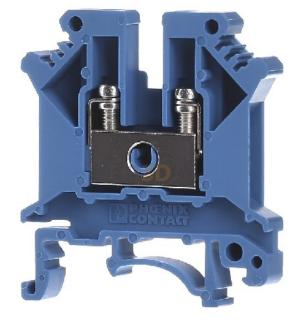

## Clamp - Feed-through terminal block 6,2mm 32A UK 5 BU

Phoenix UK 5 BU 3004090 4017918090616 EAN/GTIN

## 2,07 GBP excl. VAT\*\*

plus shipping

Feed-through terminal block 6,2mm 32A Connectable conductor cross section fine-strand without cable end sleeve 0,2 ... 4mm<sup>2</sup>, Connectable conductor cross section finestrand with cable end sleeve 0,25 ... 4mm<sup>2</sup>, Connectable conductor cross section solid-core 0,2 ... 4mm<sup>2</sup>, Connectable conductor cross section multi-wired 0,2 ... 4mm<sup>2</sup>, Rated current In 32A, Rated voltage 800V, Type of electrical connection 1 Screw connection, Type of electrical connection 2 Screw connection, Connection position Sideways, Number of levels 1, Number of clamp positions per level 2, Mounting method DIN rail (top hat rail) 35 mm, Material insulation body Thermoplastic, Inflammability class of insulation material acc. with UL94 V0, Width/grid dimension 6,2mm, Height at lowest possible mounting height 47mm, Length 42,5mm, Closing plate required, Colour Blue