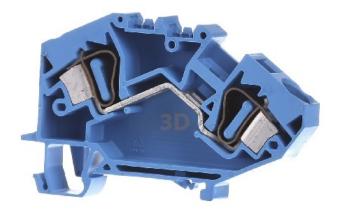

## Feed-through terminal block 10mm 57A 784-604

×

4044918805995 EAN/GTIN

**1,68 GBP** excl. VAT\*\*

plus **shipping** 

3-5 days\* (GBR)

Feed-through terminal block 10mm 57A Connectable conductor cross section fine-strand without cable end sleeve 0,2 ... 10mm², Connectable conductor cross section fine-strand with cable end sleeve 0,2 ... 10mm², Connectable conductor cross section solid-core 0,2 ... 10mm², Connectable conductor cross section multi-wired 0,2 ... 10mm², Rated current In 57A, Rated voltage 1000V, Type of electrical connection 1 Spring clamp connection, Type of electrical connection 2 Spring clamp connection 2 Spring clamp connection 2 Spring clamp connection, Connection position Inclined, Number of levels 1, Number of clamp positions per level 2, Mounting method DIN rail (top hat rail) 35 mm, Material insulation body Thermoplastic, Operation temperature 105 ... 105°C, Inflammability class of insulation material acc. with UL94 V0, Width/grid dimension 10mm, Height at lowest possible mounting height 43,5mm, Length 82,5mm, Explosion-tested version 'Ex e', Closing plate required, Colour Blue, Internally connected stages