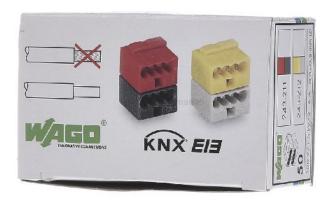

## Bus coupler terminal dark gray red 243-211

×

243-211 4055143962315 EAN/GTIN

18,02 GBP excl. VAT\*\* plus shipping

3-5 days\* (GBR)

Bus coupler terminal dark gray red screwed. 243-211 Number of clamping points 8, Cable diameter 0.6 ... 0.8mm, With actuating levers, Other color, Rated voltage 100V, Rated current 6A, Suitable for solid conductors, AWG range 22 ... 20, 4-wire socket terminal for Individual soldering pins for KNX Ø 0.8 mm pitch 5.75 mm 2-pin