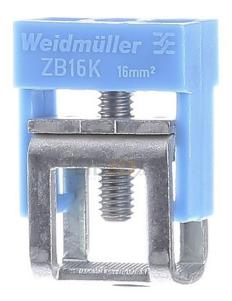

## Connection terminal 2.5-16qmm - Busbar terminal 16mm<sup>2</sup> 210-281

**WAGO** 

210-281

4017332268868 EAN/GTIN

**0,73 GBP** excl. VAT\*\*

plus **shipping** 

3-5 days\* (GBR)

Connection terminal 2.5-16mmg 210-281 Busbar thickness 3...3mm, busbar width 10...10mm, suitable for flat busbar, width of the terminal 10mm, max, conductor crosssection 16mm², suitable for round conductor connection, connection terminal for busbar with blue cap 2.5 mm² - 16 mm² blue