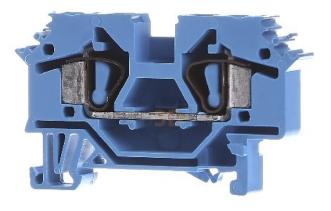

## Feed-through terminal block 8mm 41A 282-604

×

202-004 4044918306874 EAN/GTIN

**1,24 GBP** excl. VAT\*\*

plus **shipping** 

3-5 days\* (GBR)

Feed-through terminal block 8mm 41A Connectable conductor cross section fine-strand without cable end sleeve 0,2 ... 6mm², Connectable conductor cross section fine-strand with cable end sleeve 0,2 ... 6mm², Connectable conductor cross section solid-core 0,2 ... 6mm², Connectable conductor cross section multi-wired 0,2 ... 6mm², Rated current In 41A, Rated voltage 800V, Type of electrical connection 1 Spring clamp connection, Type of electrical connection 2 Spring clamp connection, Connection position Above, Number of levels 1, Number of clamp positions per level 2, Mounting method DIN rail (top hat rail) 35 mm, Material insulation body Thermoplastic, Operation temperature 105 ... 105°C, Inflammability class of insulation material acc. with UL94 V0, Width/grid dimension 8mm, Height at lowest possible mounting height 31,5mm, Length 62mm, Explosion-tested version 'Ex e', Closing plate required, Colour Blue, Internally connected stages