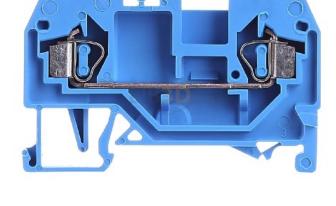

## Through terminal blue 0.08-2.5qmm - Feed-through terminal block 5mm 24A 280-904

4044918391870 EAN/GTIN

**0,71 GBP** excl. VAT\*\* plus **shipping** 

3-5 days\* (GBR)

Feed-through terminal block 5mm 24A Connectable conductor cross section fine-strand without cable end sleeve 0,08 ... 2,5mm², Connectable conductor cross section fine-strand with cable end sleeve 0,08 ... 2,5mm², Connectable conductor cross section solid-core 0,08 ... 2,5mm², Connectable conductor cross section multi-wired 0,08 ... 2,5mm², Rated current In 24A, Rated voltage 800V, Type of electrical connection 1 Spring clamp connection, Type of electrical connection 2 Spring clamp connection, Connection position Above, Number of levels 1, Number of clamp positions per level 2, Mounting method DIN rail (top hat rail) 35 mm, Material insulation body Thermoplastic, Operation temperature 105 ... 105°C, Inflammability class of insulation material acc. with UL94 V0, Width/grid dimension 5mm, Height at lowest possible mounting height 28mm, Length 53mm, Explosion-tested version 'Ex e', Closing plate required, Colour Blue, Internally connected stages