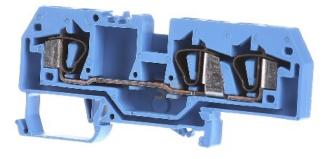

## Through terminal blue 0.2-6qmm - Feed-through terminal block 8mm 41A 282-684

WAGO 282-684 4044918386173 EAN/GTIN

## 1,75 GBP excl. VAT\*\*

plus shipping

3-5 days\* (GBR)

Feed-through terminal block 8mm 41A Connectable conductor cross section fine-strand without cable end sleeve 0,2 ... 6mm<sup>2</sup>, Connectable conductor cross section fine-strand with cable end sleeve 0,2 ... 6mm<sup>2</sup>, Connectable conductor cross section solid-core 0,2 ... 6mm<sup>2</sup>, Connectable conductor cross section multi-wired 0,2 ... 6mm<sup>2</sup>, Rated current In 41A, Rated voltage 800V, Type of electrical connection 1 Spring clamp connection, Type of electrical connection 2 Spring clamp connection, Connection position Above, Number of levels 1, Number of clamp positions per level 3, Mounting method DIN rail (top hat rail) 35 mm, Material insulation body Thermoplastic, Operation temperature 105 . 105°C, Inflammability class of insulation material acc. with UL94 V0, Width/grid dimension 8mm, Height at lowest possible mounting height 32,5mm, Length 93mm, Explosion-tested version 'Ex e', Closing plate required, Colour Blue, Internally connected stages