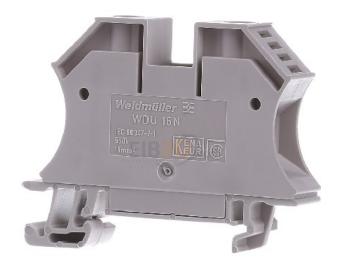

## Through terminal 60x12x47mm - Feed-through terminal block 12mm 76A WDU 16N

Weidmüller

WDU 16N 1036100000 4008190273217 EAN/GTIN

**1,74 GBP** excl. VAT\*\*

plus **shipping** 

جلب

3-5 days\* (GBR)

Feed-through terminal block 12mm 76A Connectable conductor cross section fine-strand without cable end sleeve 1,5 ... 16mm², Connectable conductor cross section fine-strand with cable end sleeve 1,5 ... 16mm², Connectable conductor cross section multi-wired 1,5 ... 25mm², Rated current In 76A, Rated voltage 690V, Type of electrical connection 1 Screw connection, Type of electrical connection 2 Screw connection, Connection position Sideways, Number of levels 1, Number of clamp positions per level 2, Mounting method DIN rail (top hat rail) 35 mm, Material insulation body Thermoplastic, Operation temperature -50 ... 120°C, Inflammability class of insulation material acc. with UL94 V0, Width/grid dimension 12mm, Height at lowest possible mounting height 46,5mm, Length 60mm, Colour Beige