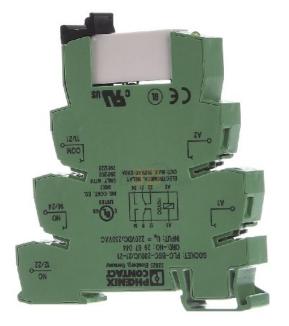

## 13,22 GBP excl. VAT\*\*

plus shipping

Interface PLC-RSC-230UC/21-21 Design of the electrical connection Screw connection, rated current 6A, rated control supply voltage Us at AC 50 Hz 179.4 ... 264.5V, rated control supply voltage Us at AC 60 Hz 179.4 ... 264.5V, rated control supply voltage Us at DC 179.4 ... 264.5V, type of voltage for actuation AC/DC, drive, non-polar polarity, switching behavior of the drive monostable, number of contacts as opener 0, number of contacts as closer 0, number of contacts as Changeover contact 2, type of switching contact single contact, complete device with base, degree of protection (IP) IP20, width 13.9mm, height 80mm, depth 94mm, PLC-INTERFACE, consisting of basic terminal block PLC-BSC.../21 with screw connection and plug-in miniature relay with Power contact, for mounting on mounting rail NS 35/7.5, 2 changeover contacts, input voltage 230 V AC/220 V DC