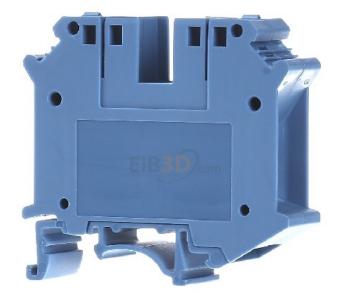

## Clamp 0.75-35qmm W=15.2 bl - Installation terminal block 15,2mm 125A UIK 35 BU

Phoenix UIK 35 BU 3006302 4017918091477 EAN/GTIN

## 5,60 GBP excl. VAT\*\*

plus shipping

**1** 3-5 days\* (GBR)

Installation terminal block 15,2mm 115A Connectable conductor cross section fine-strand without cable end sleeve 0,75 ... 35mm<sup>2</sup>, Connectable conductor cross section finestrand with cable end sleeve 0,75 ... 35mm<sup>2</sup>, Connectable conductor cross section solid-core 0,75 ... 35mm<sup>2</sup>, Connectable conductor cross section multi-wired 0,75 ... 35mm<sup>2</sup>, Rated current In 115A, Rated voltage 800V, Type of electrical connection 1 Screw connection, Type of electrical connection 2 Screw connection, Number of potentials 1, Mounting method DIN rail (top hat rail) 35 mm, Material insulation body Thermoplastic, Inflammability class of insulation material acc. with UL94 V2, Width/grid dimension 15,2mm, Height at lowest possible mounting height 51mm, Length 55mm, Basic colour Blue