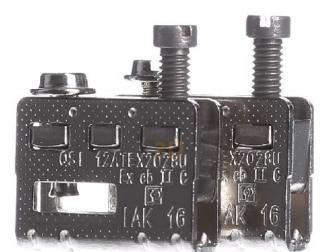

## Terminal B=8mm large - Busbar terminal 16mm<sup>2</sup> IAK 16

×

## **Phoenix**

IAK 16 2715982 4017918061739 EAN/GTIN

**1,42 GBP** excl. VAT\*\*

plus **shipping** 

14-16 days\* (GBR)

Connection terminal B=8mm gr IAK 16 busbar thickness 3 ... 3mm, busbar width 10 ... 10mm, suitable for flat bars, width of the terminal 7.7mm, max. conductor cross-section 16mm², max. rated operational current le 76A, branch terminal, connection type: screw connection, load current: 76 A, cross section: 0.5 mm² - 16 mm², width: 7.7 mm, colour: grey