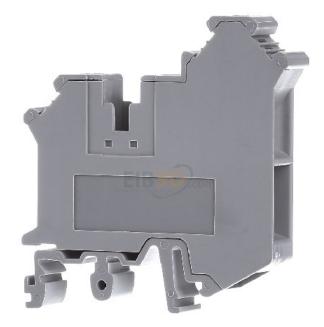

Item Number EB10459258

×

https://www.eibabo.uk/phoenix/clamp-feed-through-terminal-block-10-2mm-57a-uk-10-twin-eb1045925 8

Clamp - Feed-through terminal block 10,2mm 57A UK 10-TWIN

Phoenix UK 10-TWIN 3005196 4017918091132 EAN/GTIN

## 163,98 GBP excl. VAT\*\*

plus shipping

Feed-through terminal block 10,2mm 57A Connectable conductor cross section fine-strand without cable end sleeve 0,5 ... 10mm<sup>2</sup>, Connectable conductor cross section finestrand with cable end sleeve 0,5 ... 10mm<sup>2</sup>, Connectable conductor cross section solid-core 0,5 ... 10mm<sup>2</sup>, Connectable conductor cross section multi-wired 0,5 ... 10mm<sup>2</sup>, Rated current In 57A, Rated voltage 800V, Type of electrical connection 1 Screw connection, Type of electrical connection 2 Screw connection, Connection position Sideways, Number of levels 2, Number of clamp positions per level 3, Mounting method DIN rail (top hat rail) 35 mm, Material insulation body Thermoplastic, Inflammability class of insulation material acc. with UL94 V0, Width/grid dimension 10,2mm, Height at lowest possible mounting height 59mm, Length 56,5mm, Colour Grey