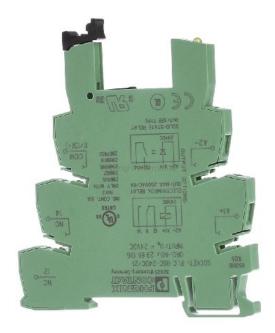

## **Phoenix**

PLC-BSC- 24DC/21 2966016 4017918130794 EAN/GTIN

4,84 GBP excl. VAT\*\*

plus shipping

3-5 days\* (GBR)

PLC basic terminal input 24VDC PLC-BSC- 24DC/21 design of the electrical connection screw connection, type of installation other, number of pins 5, width 6.12 mm, height 80 mm, depth 94 mm, 6.2 mm PLC basic terminal with screw connection, without relay or solid-state relay assembly, for mounting on mounting rail NS 35/7.5, 1 changeover contact, input voltage 24 V DC