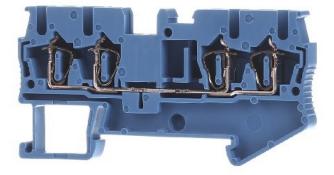

## Feed-through terminal block 5,2mm 24A ST 2,5-QUATTRO BU

Phoenix ST 2,5-QUATTRO BU 3031319 4017918186791 EAN/GTIN

## 1,06 GBP excl. VAT\*\* plus shipping

🔓 3-5 days\* (GBR)

Feed-through terminal block 5,2mm 24A Connectable conductor cross section fine-strand without cable end sleeve 0,08 ... 2,5mm<sup>2</sup>, Connectable conductor cross section finestrand with cable end sleeve 0,14 ... 2,5mm<sup>2</sup>, Connectable conductor cross section solid-core 0,08 ... 2,5mm<sup>2</sup>, Connectable conductor cross section multi-wired 0,08 ... 2,5mm<sup>2</sup>, Rated current In 24A, Rated voltage 800V, Type of electrical connection 1 Spring clamp connection, Type of electrical connection 2 Spring clamp connection, Connection position Above, Number of levels 1, Number of clamp positions per level 4, Mounting method DIN rail (top hat rail) 35 mm, Material insulation body Thermoplastic, Inflammability class of insulation material acc. with UL94 V0, Width/grid dimension 5,2mm, Height at lowest possible mounting height 36,5mm, Length 72mm, Explosion-tested version 'Ex e', Closing plate required, Colour Blue