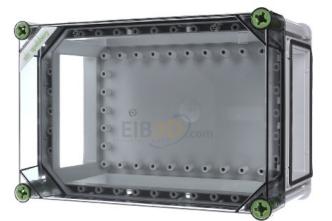

# Empty Case - Distribution cabinet (empty) 179x320mm

×

### 60,58 GBP excl. VAT\*\*

plus **shipping** 

14-16 days\* (GBR)

Empty housing GTI 1-T Type of installation on-wall, type of cover cover, version cover closed, type of door without, transparent cover/door, rated current (In) 1250A, height 179mm, width 320mm, depth 220mm, installation depth 157mm, inner depth 157mm, color grey, RAL number 7035, Number of modules 1, Number of rows 0, Width in pitch units 0, Number of openings for flange plates 4, Mounting options, Housing material Plastic, Suitable for outdoor use, Suitable for lightning protection, Degree of protection (IP) IP65, Degree of protection (NEMA) 3R, protection class II, impact resistance IK08, functional integrity without, empty housing, industrial quality, 3 x housing connector (GGV), with transparent cover