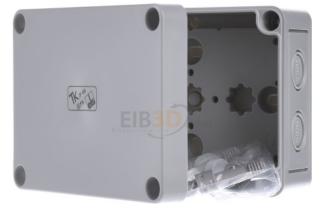

## Flame retardant empty housing - Switchgear cabinet 57x130x94mm IP66 TK PS 1309-6-m

**Spelsberg** TK PS 1309-6-m 10540901 4013902861095 EAN/GTIN

plus **shipping** 

lə 3-5 days\* (GBR)

Empty housing flame-retardant TK PS 1309-6-m width 130mm, height 57mm, depth 94mm, material plastic, material quality other, surface finish untreated, color grey, RAL number 7035, number of locks 0, wall mounting possible, mast mounting, stackable, number of doors 0, suitable for metric assembly, impact resistance IK07, degree of protection (IP) IP66, empty housing IP 66 polystyrene, box and cover polystyrene gray similar to RAL 7035, metric knockouts