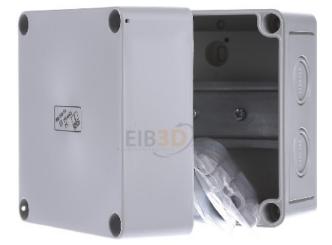

## Terminal box without terminals, IP66, large - Surface mounted terminal box 0x4mm<sup>2</sup> RK 4/07 L leer

**Spelsberg** RK 4/07 L leer 61990701 4013902858309 EAN/GTIN

lə 3-5 days\* (GBR)

Terminal box without terminals, IP66, gr RK 4/07 L empty, number of terminals 0, max. conductor cross-section 4mm<sup>2</sup>, length 90mm, width 110mm, depth 110mm, material thickness of housing 3mm, surface-mounting type, mounting option, number of entries 7, type of entry Other, Plastic material, Halogen-free, Surface untreated, Color grey, Degree of protection (IP) IP66, With cover, Screwed cover attachment, Sealable, Rated insulation voltage Ui 400V, Functional integrity without, Operating temperature -25 ... 40°C, Impact resistance IK07, For Ex Zone gas without, For Ex zone dust without, terminal block housing, polystyrene, gray similar to RAL 7035, incl. 4 mounting sockets M20, sealing range 8-13.5mm, IP54, 1 mounting socket M25, sealing range 9-18.5mm, IP54, without terminals , with NS 35