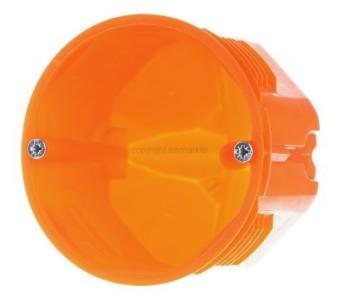

## Junction box windproof for terminal block. - Hollow wall mounted box D=68mm 9066-12

**Kaiser** 9066-12 4013456220515 EAN/GTIN

## 1,95 GBP excl. VAT\*\*

plus shipping

Junction box wind. for clamp 9066-12 Type of mounting hollow wall, round shape, device junction box/box design, single version, connectable, equipment without, diameter 68mm, depth 65 ... 65mm, inner depth 63.5mm, screw fastening of the devices, with screws, introduction of rear, number of grommets supplied 0, material plastic, color white, degree of protection (IP) IP3X, cover version without, screwed cover attachment, functional integrity without, windproof, socket tunnel socket, special application other, for clamp fastening in solid wood from 10 mm thickness, cable and pipe entries up to a maximum diameter of 25 mm can be made using a universal opening cutter, device screw spacing 60 mm, not suitable for plasterboard.