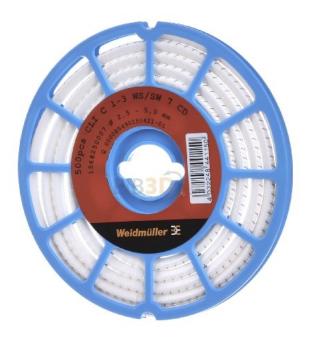

## Item Number EB10496542

 $https://www.eibabo.uk/weidmueller/conductor-marker-3x4.2mm-soft-white-cable-coding-system-2-5...5\ mm-cli-c-1-3-ws-sw-7-cd-eb10496542$ 

Conductor marker 3x4.2mm, soft, white - Cable coding system 2,5...5mm CLI C 1-3 WS/SW 7 CD

## Weidmüller

CLI C 1-3 WS/SW 7 CD 1568250007 4032248441150 EAN/GTIN

18,28 GBP excl. VAT\*\*

plus **shipping** 

14-16 days\* (GBR)

Conductor marker 3x4.2mm, soft, white CLI C 1-3 WS/SW 7 CD Design in roll form, type medium-walled, material plastic, core diameter 1.5 ... 4mm, cable diameter 2.5 ... 5mm, length 3mm, width 4,2mm, color white, printed numbers, type of installation other, The closed conductor markers are suitable for lines that have not yet been connected. Due to the possible combinations, individual inscriptions can be made.