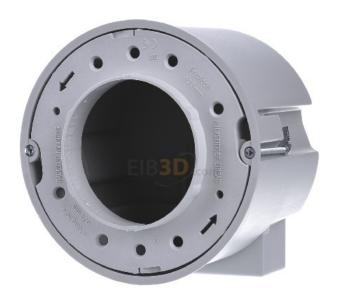

## Kaiser

9300-01 4013456130814 EAN/GTIN

17,99 GBP excl. VAT\*\*

plus **shipping** 

3-5 days\* (GBR)

ThermoX for HV lights 9300-01 Suitable for HV lights, Suitable for LV lights, Suitable for LED lights, Suitable for lamp power 35 ... 35W, Hollow ceiling application, Installation depth 90mm, Max. light diameter 120mm, Plastic material, Suitable suitable for almost all ceiling types. Whether panel or coffered ceilings, plasterboard, gypsum fiber boards MDF or chipboard constructions. The windproof design is ideal for use in low-energy houses or for cooling and air-conditioning ceilings. As a dust protection housing, it can be used in acoustic ceilings. The vapor barrier is retained and the light is protected against accidental contact. Lamp power LV max. 35 W with AL reflector, lamp power HV max. 35 W with AL reflector.