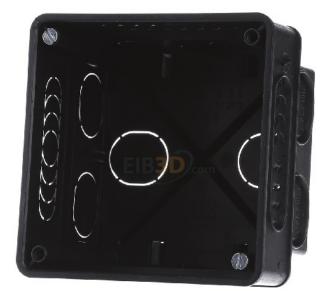

## Kaiser

1094-01 4013456150508 EAN/GTIN

**1,73 GBP** excl. VAT\*\*

plus **shipping** 

3-5 days\* (GBR)

Junction box 80 UP 1094-01 Type of installation Flush-mounted, Shape square, Design junction box/box, Single version, Equipment without, Length 87mm, width 87mm, depth 60 ... 60mm, For number of device inserts 1, Screw fastening of the devices, With screws, Enclosure entry through knockout opening, for pipe diameter 20 mm, entry from behind, number of entries 16, number of grommets supplied 0, material plastic, halogen-free, surface other, color black, degree of protection (IP) IP2X, design cover blind cover, screwed cover attachment, functional integrity without, Max. conductor cross-section 4mm², connector without, special application others, flush-mounted connection box 87 x 87 x 60 mm, halogen-free with cover, with device screws