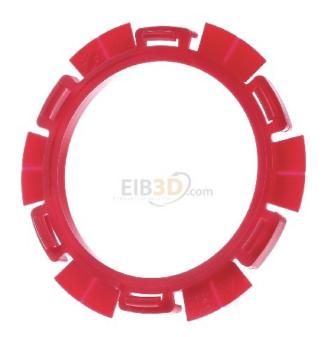

## Kaiser

1159-12 4013456416208 EAN/GTIN

**0,53 GBP** excl. VAT\*\*

plus **shipping** 

14-16 days\* (GBR)

Klemmfix f.Verb.- boxes 1159-12 Suitable for built-in box, Suitable for central box, Type of accessory other, For box mounting without plaster and all types of stone walls. Can be used for openings made with Ø 82 mm countersinks, do not use with lime plaster.