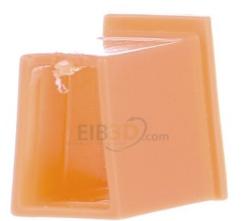

Item Number EB10473339

×

https://www.eibabo.uk/kaiser/connector-for-cavity-wall-box-accessory-for-junction-box-9060-97-eb1047 3339

Connector for cavity wall box - Accessory for junction box 9060-97

Kaiser 9060-97 4013456240902 EAN/GTIN

plus shipping

Connector for cavity wall box 9060-97 Suitable for built-in box, Suitable for central box, Type of accessory other, For through-wiring in combinations with protection class IP 3X.