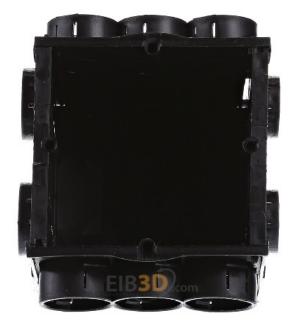

## Kaiser

276

5412222112761 EAN/GTIN

**10,65 GBP** excl. VAT\*\*

plus **shipping** 

14-16 days\* (GBR)

Flush mounted box 60x60mm, Mounting Flush, Shape square, Design Appliance box, Type Single, With rotating ring no, Can be coupled yes, Assembly without, Length 60 mm, Width 60 mm, Depth 45 mm, For number of device inserts 1, Mounting of the devices screw, With screws no, Housing passage through knockout opening yes, Housing passage through sealing membrane no, Housing passage through pipe socket no, Housing passage through stepped diaphragm no, Tube lock no, Pipe locking optional no, Introduction from the back yes, Number of entries 14, Material Plastic, Halogen-free no, Color white, Degree of protection (IP) IP2X, Type of cover without, Transparent lid no, Sealable no, Functional endurance without, With shielding no, Windproof no, Light hook attachment no, Support Tunnel connecting piece, With nail straps no, Special application without