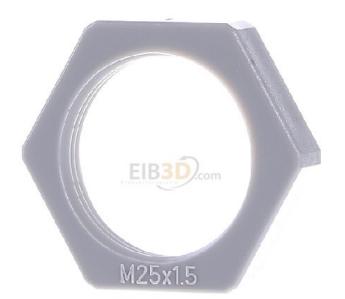

**0,15 GBP** excl. VAT\*\*

plus **shipping** 

3-5 days\* (GBR)

Locknut for cable screw gland M25, Thread type metric, Thread size metric/PG 25, Material Plastic, Material quality other, Surface untreated, Halogen-free yes, Glass-fiber reinforced no, Shock resistant no, Color light gray, Shape hexagonal, With ground connection no