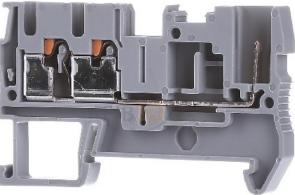

## Feed-through terminal block 0.14-4qmm, 5.2mm, large PT 2,5-TWIN/1P

Phoenix PT 2,5-TWIN/1P 3209633 4046356333382 EAN/GTIN

Feed-through terminal block 5,2mm 24A Connectable conductor cross section fine-strand without cable end sleeve 0,14 ... 2,5mm<sup>2</sup>, Connectable conductor cross section finestrand with cable end sleeve 0,14 ... 2,5mm<sup>2</sup>, Connectable conductor cross section solid-core 0,14 ... 2,5mm<sup>2</sup>, Connectable conductor cross section multi-wired 0,14 ... 2,5mm<sup>2</sup>, Rated current In 24A, Rated voltage 500V, Type of electrical connection 1 Spring clamp connection, Type of electrical connection 2 Spring clamp connection, Number of levels 1, Number of clamp positions per level 3, Mounting method DIN rail (top hat rail) 35 mm, Material insulation body Thermoplastic, Inflammability class of insulation material acc. with UL94 V0, Width/grid dimension 5,2mm, Height at lowest possible mounting height 35,2mm, Length 60,5mm, Closing plate required, Colour Grey