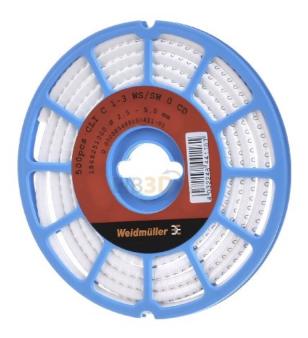

## Item Number EB10496535

https://www.eibabo.uk/weidmueller/conductor-marker-3x4.2mm-soft-white-cable-coding-system-2-5...5 mm-cli-c-1-3-ws-sw-0-cd-eb10496535

Conductor marker 3x4.2mm, soft, white - Cable coding system 2,5...5mm CLI C 1-3 WS/SW 0 CD

## Weidmüller

CLI C 1-3 WS/SW 0 CD 1568251000 4032248441181 EAN/GTIN

**18,27 GBP** excl. VAT\*\*

plus **shipping** 

14-16 days\* (GBR)

Conductor marker 3x4.2mm, soft, white CLI C 1-3 WS/SW 0 CD Design in roll form, type medium-walled, material plastic, core diameter 1.5 ... 4mm, cable diameter 2.5 ... 5mm, length 3mm, width 4 ,2mm, color white, printed numbers, type of installation other, The closed conductor markers are suitable for lines that have not yet been connected. Due to the possible combinations, individual inscriptions can be made.