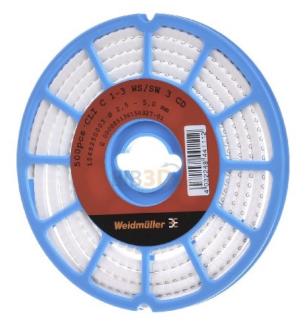

## Conductor marker 3x4.2mm, soft, white - Cable coding system 2,5...5mm CLI C 1-3 WS/SW 3 CD

Weidmüller CLI C 1-3 WS/SW 3 CD 1568250003 4032248441112 EAN/GTIN

## 18,34 GBP excl. VAT\*\*

plus **shipping** 

Conductor marker 3x4.2mm, soft, white CLI C 1-3 WS/SW 3 CD Design in roll form, type medium-walled, material plastic, core diameter 1.5 ... 4mm, cable diameter 2.5 ... 5mm, length 3mm, width 4 .2mm, color white, printed numbers, type of installation other, The closed conductor markers are suitable for lines that have not yet been connected. Due to the possible combinations, individual inscriptions can be made.