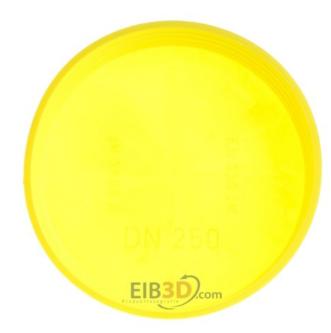

## End cap NW 250 - End-spout for tube 250mm Furowell #29570250

## Fränkische

Furowell #29570250 29570250 4013960186819 EAN/GTIN

13,78 GBP excl. VAT\*\*

plus **shipping** 

14-16 days\* (GBR)

End cap NW 250 Furowell 29570250 Material plastic, material quality polyethylene, surface untreated, quality of the surface coating uncoated, halogen-free, plug-in version, for nominal pipe diameter 250mm, color yellow, the end cap is made of PE-HD, halogen-free, type 250 in color yellow and 300 and 350 in black. This end cap is used to temporarily cover the Furowell during the construction phase. Not walkable or driveable.