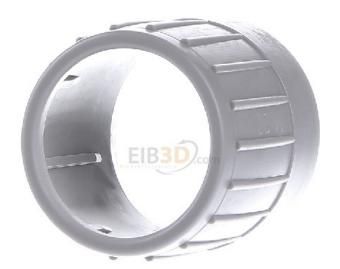

## Gray plastic end cap - End-spout for tube 32mm E-Ku-E 32

Fränkische

E-Ku-E 32 25995032 4013960181418 EAN/GTIN

**0,46 GBP** excl. VAT\*\*

plus shipping

3-5 days\* (GBR)

Plastic end sleeve gray E-Ku-E 32 Material plastic, material quality polyethylene, surface untreated, quality of the surface coating uncoated, halogen-free, plug-in version, for nominal pipe diameter 32mm, color grey, E-Ku-E is a plastic end sleeve for plugging in Polyolefin, non-flame propagating, halogen-free. This end sleeve is used as edge protection for all rod and metal pipes. VDE 0605 DIN EN 61386-21