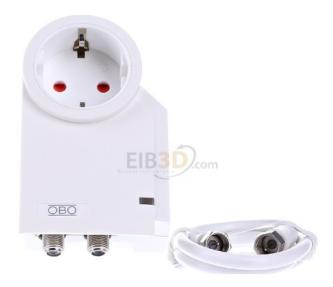

## **OBO**

FC-SAT-D 5092816 4012195035176 EAN/GTIN

**56,84 GBP** excl. VAT\*\*

plus **shipping** 

14-16 days\* (GBR)

Fine protection combination device FC-SAT-D Type of installation other, rated voltage AC 230V, maximum continuous voltage AC 275V, maximum continuous voltage DC 275V, rated load current 16A, rated discharge current (8/20) 2.5kA, connection (information technology) F-connector, protection level LN 1, 2kV, protection level L-PE/N-PE 1.5kV, signal maximum continuous voltage AC 72V, signal rated load current 1.5A, signal frequency 950 ... 2200MHz, optical signaling on the device, color white, overvoltage protection type 3 according to EN 61643-11. With thermal and dynamic disconnection device. To protect sensitive SAT devices. Optical function display, protection level < 1.5 kV. Combination protection device to protect the 230V and the SAT inputs, including 0.5 m connecting cable in white with F-connectors (double shielded). 5 year warranty