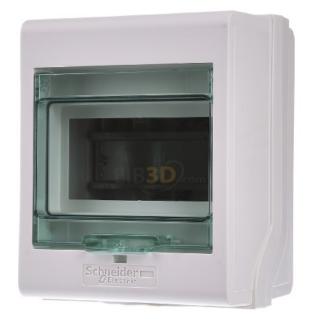

## Tap-off box 35A,5TE - Tap off unit for busway trunk 32A KSB32CM55

Schneider Electric KSB32CM55

3606480005978 EAN/GTIN

**56,25 GBP** excl. VAT\*\*

plus **shipping** 

3-5 days\* (GBR)

Tap-off box 35A,5TE KSB32CM55 Number of conductors (without earth) 4, number of poles 3, rated current at AC 50 Hz 32A, rated voltage at AC 50 Hz 230... 690V, outgoing type cable entry, number of CEE sockets 0, number of NEMA sockets 0, number of other sockets 0, design of the sockets others, protection without, color white, RAL number 9001, protection class (IP) IP55, length 135mm, width 108mm, height 175mm, Canalis KSA. Outlet adapter for series installation devices. KS outlet adapter, empty, 5 modular widths. Rated current: 32A, number of poles: 3L+N+PE. Plastic, RAL 9001. Protection class IP 55. And sprinkler tested. Number of conductors: 3L + N + PE.