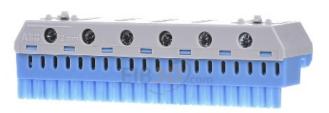

## N terminal block 20x4 +6x25qmm - Screw less terminal 26x1,5...25mm<sup>2</sup> ZK206B

×

**9,38 GBP** excl. VAT\*\*

plus **shipping** 

3-5 days\* (GBR)

Power distribution block (rail mount), Number of clamping points 26, Nominal cross-section 1.5..25 mm², Cable diameter 25 mm, With operating levers no, Color blue, Rated voltage 230V, Rated current 63 A, Suitable for solid conductors yes, Suitable for flexible conductors yes, Suitable for multi-wire conductors yes, AWG area 4..16