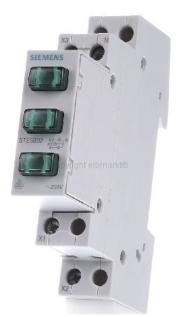

Item Number EB10657797

19.04.2024/20:32

×

https://www.eibabo.uk/siemens/phase-detector-d-70mm-3-lamps-230v-indicator-light-for-distribution-bo ard-5te5802-eb10657797

Phase detector D=70mm, 3 lamps 230V - Indicator light for distribution board 5TE5802

## 21,84 GBP excl. VAT\*\*

plus shipping

Phase detector T=70mm, 3 lamps 230V 5TE5802 Color of the dome green, lamp LED, lamp base other, Max. lamp power 0.4W, rated voltage 230V, voltage type AC, width in division units 1, installation depth 64mm, protection class (IP) IP20, phase detector 3x LED, 230V 3x green switching devices for DIN rail mounting for controlling electrical systems. The switching devices for DIN rail mounting from Siemens are an important part of the SENTRON components for electrical installation and are used in control cabinets and distributors to switch small loads on and off. Whether with remote or manual switching, latching or push-button function, for infrastructure or industrial requirements - Siemens offers switching devices for all applications and every area of use. Convenient assembly and connection technology, uniform accessories and a consistent design - these are the hallmarks of the device family. The switching devices from Siemens are characterized above all by: 1. Extensive applications for switching and buttoning small loads. 2. A wide variety of uniform accessories, easy to assemble and replaceable at any time. 3. Space-saving and easy DIN rail installation. 4. Combination with remote switch possible. 5. Reliable safety during installation thanks to grip and contact protection included as standard. 6. Optimal technology for your safety - only from Siemens. Siemens offers a comprehensive portfolio of protection, switching, measuring and monitoring devices, distribution systems as well as switches and sockets for the safe, efficient electrical infrastructure in buildings and industry.