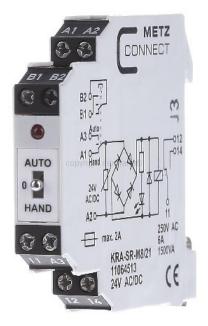

## Metz

KRA-SR-M8/21 24VACDC 11064513 4250184122838 EAN/GTIN

**15,23 GBP** excl. VAT\*\*

plus **shipping** 

3-5 days\* (GBR)

With removable clamps no, Current 6A, Rated control supply voltage Us at DC 24V, Voltage type for actuation AC/DC, Drive, polarity poled, Switching behavior of the drive monostable, Number of contacts as changer 1, With positively driven contacts no, Type of switching contact Single contact, Complete device with socket yes, With LED display yes, Material of the contact coating other, Material of the contact other, Material of the contact other, IP protection) IP20, Width 11.2 mm, Height 61.3 mm, Depth 60 mm