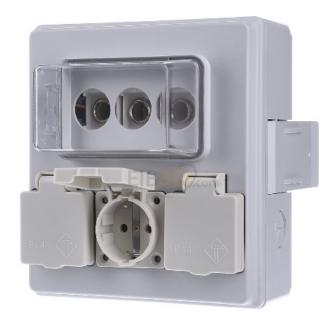

## Item Number EB10723188

https://www.eibabo.uk/siemens/tap-off-box-16a-3x1-pole-tap-off-unit-for-busway-trunk-16a-bd2-ak1-3sd163s14-eb10723188

Tap-off box 16A 3x1-pole - Tap off unit for busway trunk 16A BD2-AK1/3SD163S14

## Siemens

BD2-AK1/3SD163S14 BVP:047284 4019169702324 EAN/GTIN

113,31 GBP excl. VAT\*\*

plus shipping

3-5 days\* (GBR)

Tap off unit for busway trunk 16A Number of conductors (without earthing) 4, Number of poles 5, Rated current at AC 50 Hz 16A, Rated voltage at AC 50 Hz 230 ... 230V, With adjustment, Branch off type Socket outlet, Number of CEE socket outlets 0, Number of other socket outlets 3, Type of socket outlets Socket outlet with protective contact 16 A, Colour Grey, RAL-number 7035, Degree of protection (IP) IP54