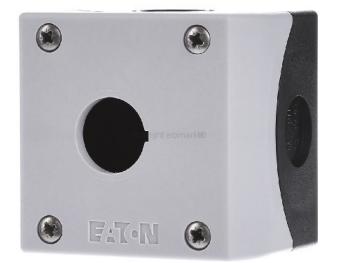

## Surface-mounted housing for 1 button 22mm M22-I1

**Eaton** M22-I1 216535 4015082165352 EAN/GTIN

## 9,09 GBP excl. VAT\*\*

plus shipping

Surface-mounted housing for 1 button 22mm M22-11 Number of command points 1, housing design surface-mounted housing, housing material plastic, material quality of the housing other, diameter of the openings 22.5mm, color of the upper part of the housing grey, protection class (IP) IP67/IP69K, protection class (NEMA) 4X, width 72mm, height 80mm, depth 56mm, mounting housing, housing: plastic, with stainless steel screws, installation points: 1, cable entry: rear: 2 x M16, top: 1 x M20, side: 2 x M20/M25 (each side 1 x), degree of protection: IP66, IP67, IP69K, color RAL value: RAL 7035, color: lower housing part anthracite, connection to SmartWire-DT: no, can be used for: 1 x 22.5, can be used for: (illuminated) pushbuttons, (Luminous) selector buttons, key buttons, indicator lights, EMERGENCY STOP/EMERGENCY OFF buttons with yellow labels