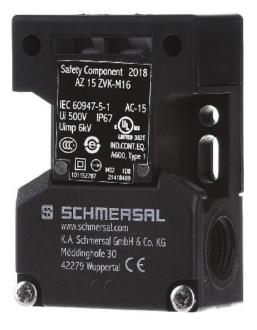

## Schmersal

AZ 15 ZVK-M16 101152787 4030661166308 EAN/GTIN

29,31 GBP excl. VAT\*\*

plus **shipping** 

14-16 days\* (GBR)

End switch Width sensor 52mm, Height of sensor 75mm, Length of sensor 30mm, Number of contacts as normally closed contact 1, Number of contacts as normally open contact 0, Number of contacts as change-over contact 0, Material housing Plastic