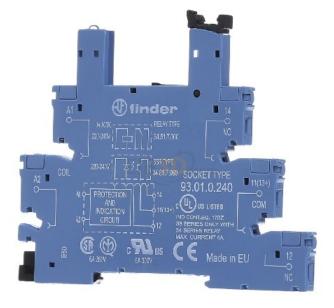

## 6,63 GBP excl. VAT\*\*

plus shipping

Screw.bl.220-240VACDC for Rel.34.51. 60VDC 93.01.0.240 Design of the electrical connection screw connection, mounting type TH35 top-hat rail, number of pins 5, width 6.2mm, height 87.9mm, depth 75.6mm, relay socket with screw connections, for DIN rail, color blue, for relay 34.51, with holding and dismantling lever, integrated display and EMC interference suppression circuit of the coil, safe separation according to VDE 0106, part 101, nominal operating voltages 230 V AC, 220 V DC