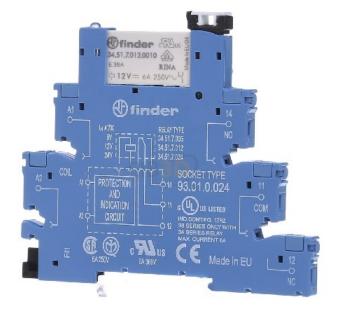

## Coupling relay 6.2mm 1W 12VAC/DC - Switching relay AC 12V DC 12V 6A 38.51.0.012.0060

Finder

38.51.0.012.0060 8012823186597 EAN/GTIN

## 10,62 GBP excl. VAT\*\*

plus **shipping** 

Coupling relay 6.2mm 1W 12VAC/DC 38.51.0.012.0060 Design of the electrical connection Screw connection, rated current 6A, rated control supply voltage Us at AC 50 Hz 12...12V, rated control supply voltage Us at AC 60 Hz 12...12V, rated control supply voltage Us at DC 12... 12V, type of voltage for actuation AC/DC, drive, polarity polarized, switching behavior of the drive monostable, number of contacts as opener 0, number of contacts as closer 0, number of contacts (1,2/50