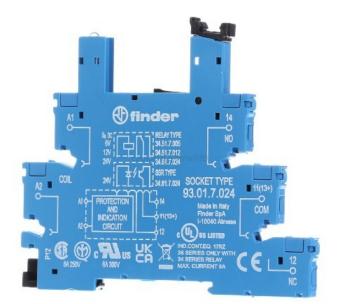

## Item Number EB10709308

https://www.eibabo.uk/finder/screw-socket-bl.-for-34.51-for-5-12-24vdc-relay-socket-5-pin-93.01.7.024-eb10709308

Screw socket bl. for 34.51 for 5/12/24VDC - Relay socket 5-pin 93.01.7.024

## **Finder**

93.01.7.024 8012823123035 EAN/GTIN

**3,91 GBP** excl. VAT\*\*

plus **shipping** 

3-5 days\* (GBR)

Screw socket bl. f.34.51 for 5/12/24VDC 93.01.7.024 Design of the electrical connection screw connection, mounting type top hat rail TH35, number of pins 5, width 6.2mm, height 87.9mm, depth 75.6mm, relay socket with screw connections, for DIN rail, color blue, for relay 34.51 and the solid state relay 34.81.7.024.9024, with holding and dismantling lever, integrated display and EMC interference suppression circuit of the coil, safe separation according to VDE 0106, part 101, nominal operating voltages: 6-12-24 V DC