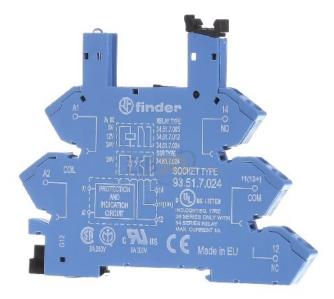

## 6,15 GBP excl. VAT\*\*

plus shipping

Lampholder with spring-loaded terminals 12VDC blue 93.51.7.024 Design of the electrical connection spring-loaded connection, mounting type TH35 top-hat rail, number of pins 5, width 6.2mm, height 93.6mm, depth 76mm, relay socket with spring-loaded terminals, for DIN rail, retaining and dismantling lever, integrated display and EMC interference suppression circuit of the coil, safe separation according to VDE 0106, part 101, for relays of the 34.51 or 34.81 series, color blue, nominal operating voltages: 6-12-24 V DC