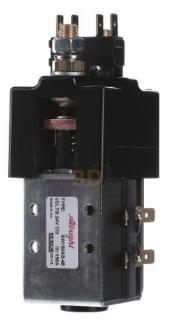

Item Number EB10713097

×

https://www.eibabo.uk/albright/power-contactor-magnet-contactor-24vdc-sw-180ab-48-24v-eb1071309

Power contactor - Magnet contactor 24VDC SW 180AB-48/24V

Albright SW 180AB-48/24V 506758

## 86,02 GBP excl. VAT\*\*

plus shipping

Magnet contactor 24VDC Rated control supply voltage Us at DC 24 ... 24V, Voltage type for actuating DC