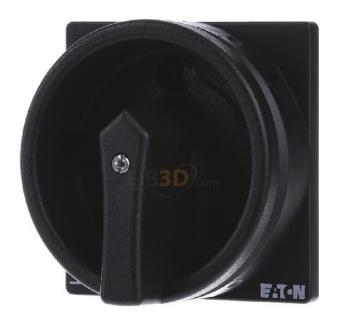

## Padlock lock - Handle for power circuit breaker black SVB-SW-T0

×

Eaton

SVB-SW-T0 060265 4015080602651 EAN/GTIN

**6,82 GBP** excl. VAT\*\*

plus **shipping** 

3-5 days\* (GBR)

Padlock lock SVB-SW-T0 Lockable, Color black, Suitable for switch disconnectors, handle, basic function: kits, function: main switch kits, n, with padlock lock, for locking the 0 position, for locking the I position (if required), lockable by A maximum of 3 padlocks, can be used for: T0-.../E, .../Z, .../I1, T3-.../E, .../Z, .../I2, P1-.../E, .../Z, .../I2, can be used for: T0 up to max. 4 units, T3 up to max. 6 units, black, version with black handle and black locking collar, EMERGENCY OFF/EMERGENCY STOP: without EMERGENCY OFF/EMERGENCY STOP function, switching angle: 90°