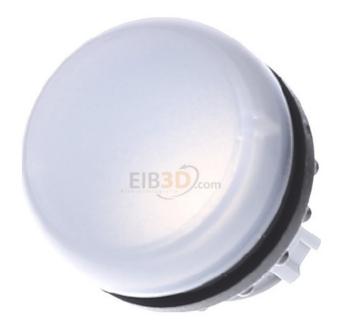

## Indicator actuator, flat, white - Indicator light element white IP67/IP69K M22-L-W

×

Eaton

M22-L-W 216771 4015082167714 EAN/GTIN

3,99 GBP excl. VAT\*\*

plus **shipping** 

3-5 days\* (GBR)

Indicator actuator, flat, white M22-LW Number of indicator lights that can be installed 1, lens color white, lens design round, hole diameter 22.5mm, width of opening 0mm, height of opening 0mm, with front ring, material of front ring plastic, color front ring chrome, Design of the lens flat, degree of protection (IP), on the front IP67/IP69K, indicator lights, range: RMQ-Titan, single device, design: flat, lens color: white, degree of protection: IP66, IP67, IP69K, connection to SmartWire-DT: yes, with RMQ-SWD connections, front dimensions: 29.7, standards and regulations: IEC/EN 60947, VDE 0660