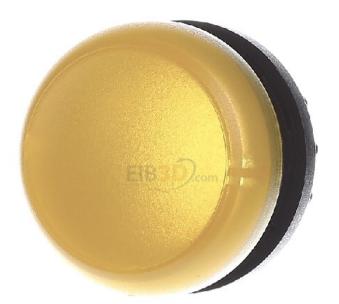

## Item Number EB10723523

https://www.eibabo.uk/eaton/indicator-attachment-flat-yellow-indicator-light-element-yellow-m22-l-y-eb 10723523

Indicator attachment, flat, yellow - Indicator light element yellow M22-L-Y

**Eaton** M22-L-Y 216774

4015082167745 EAN/GTIN

**3,89 GBP** excl. VAT\*\*

plus **shipping** 

جلب

3-5 days\* (GBR)

Indicator actuator flat, yellow M22-LY Number of indicator lights that can be installed 1, lens color yellow, lens design round, hole diameter 22.5mm, width of opening 0mm, height of opening 0mm, with front ring, material of front ring plastic, color of front ring chrome, Design of the lens flat, degree of protection (IP), on the front IP67/IP69K, indicator light, range: RMQ-Titan, single device, design: flat, lens color: yellow, degree of protection: IP66, IP67, IP69K, connection to SmartWire-DT: yes, with RMQ-SWD connections, front dimensions: 29.7, standards and regulations: IEC/EN 60947, VDE 0660