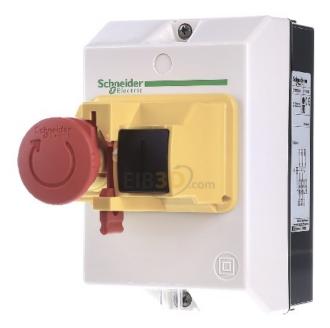

## Housing - Empty enclosure for switchgear IP55 GV2MCK04

×

Schneider Electric GV2MCK04

3389110116939 EAN/GTIN

**25,47 GBP** excl. VAT\*\*

plus **shipping** 

3-5 days\* (GBR)

Housing GV2MCK04 Material of housing plastic, width 93mm, height 147mm, depth 145.5mm, suitable for EMERGENCY STOP, surface-mounted design, degree of protection (IP) IP55, degree of protection (NEMA) 12, motor protection switch with thermal and magnetic release These devices are easy to operate and set up, with compact and ergonomic products for starter motor and stop motor requirements.