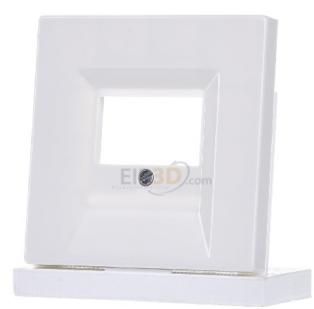

## Item Number EB10812282

https://www.eibabo.uk/jung/cover-alpine-white-for-tae-socket-plate-tae-ls-969-t-ww-eb10812282

Cover alpine white for TAE socket - Plate TAE LS 969 T

Jung

LS 969 T WW 4011377110304 EAN/GTIN

**3,96 GBP** excl. VAT\*\*

plus **shipping** 

3-5 days\* (GBR)

Cover aws for TAE socket LS 969 T WW composition other, use TAE, outlet direction straight, labeling field without labeling field, type of mounting surface-mounted, material plastic, material quality thermoplastic, halogen-free, surface other, design of the surface glossy, color white, RAL number (similar) 9016, Type of fastening screw fastening, Suitable for number of sockets/couplings 1, Suitable for degree of protection (IP) IP20, device width 70mm, device height 70mm, cover, screw fastening, unbreakable, for TAE telecommunication connection sockets and combination connection unit