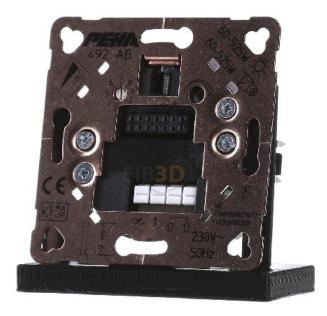

## Item Number EB10824086

https://www.eibabo.uk/peha/up-dimming-and-switching-insert-fet-insert-dimmer-60...525va-d-492-ab-o. a.-eb10824086

UP dimming and switching insert FET insert - Dimmer 60...525VA D 492 AB O.A.

## Peha

D 492 AB O.A. 00389013 4010105389012 EAN/GTIN

116,52 GBP excl. VAT\*\*

plus shipping

14-16 days\* (GBR)

Compilation Base element, Of operation Push button, Series dimmer no, Load type capacitive load, Extension input yes, Light value memory yes, Suitable with button yes, Usable with motion detector yes, Suitable with presence detector no, Usable with timer / timer no, Suitable with radio button yes, Usable with IR button yes, Mounting other, Mounting other, Material other, Material quality other, Halogen free yes, Surface protection untreated, Execution of the surface frosted, Colour other, Suitable for degree of protection (IP) IP20, Nominal voltage 230V, Frequency 50 Hz